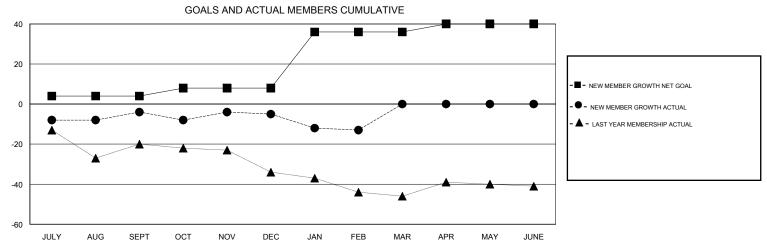

## WAYNE OAKES **LOCATION AUSTRALIA GMT CA** Clubs Members RESULTS FOR 2016-2017 RESULTS FOR 2016-2017 NEW CLUBS NEW CLUB GOAL DROPPED CLUBS NEW MEMBER GROWTH NEW MEMBER DROPPED QUARTER QUARTER NET GOAL (not reinstated GROWTH ACTUAL (not MEMBERS ACTUAL or transfers) reinstated or transfers) (including transfers) 0 0 39 43 JULY/AUG/SEPT JULY/AUG/SEPT 0 0 0 4 25 26 OCT/NOV/DEC OCT/NOV/DEC 0 0 28 15 23 JAN/FEB/MAR JAN/FEB/MAR 0 0 0 0 APR/MAY/JUNE APR/MAY/JUNE 4 0